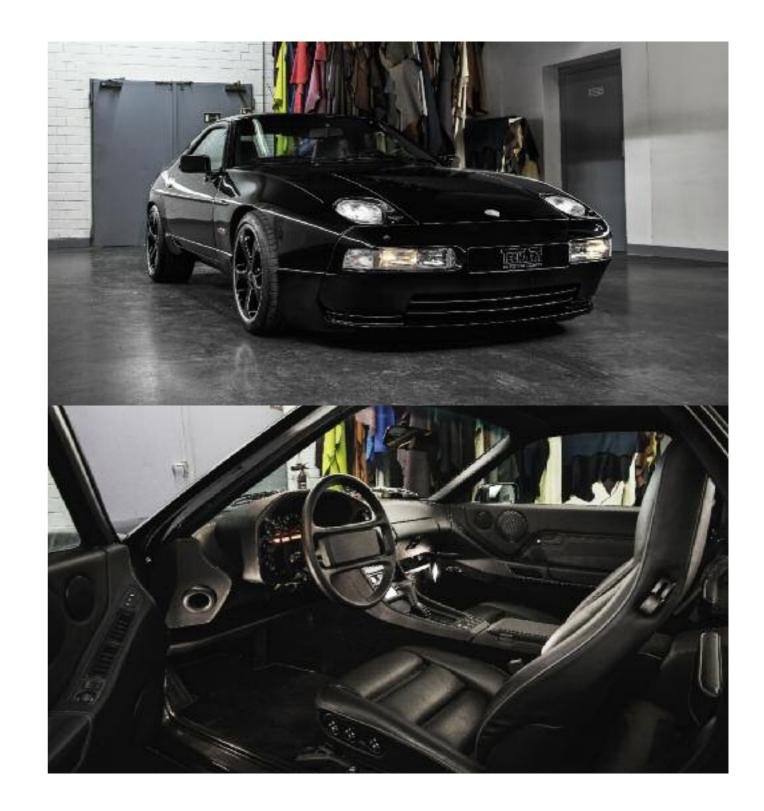

### Exterior & Aerodynamics

TECHART front spoiler ■ side skirts ■ diffusor ■ original rear spoiler, painted in body color ■ TECHART sport tailpipe

#### Wheels & Suspension

18-inch TECHART Formula wheels in high gloss black ■ TECHART sport springs

#### Interior

Upholstery (leather in custom color) consisting of: dashboard upper/lower parts
■ instrument cockpit with switch panel ■ steering column cover ■ center
console ■ shift knob with sleeve ■ handbrake lever ■ door trims
incl. door handles and door pockets ■ rear side parts incl. key trims
■ back shelf ■ steering column ■ front window frame ■ center console unit
incl. lid cover and grab handles in perforated leather ■ front / rear seats
incl. headrests ■ front and rear seat panels ■ A-pillars, roof lining (Alcantara)
■ rear roof panels ■ sun visors ■ trunk cover ■ steering wheel
■ Airbag ■ TECHART sound system ■ carpet flooring ■ floor mats