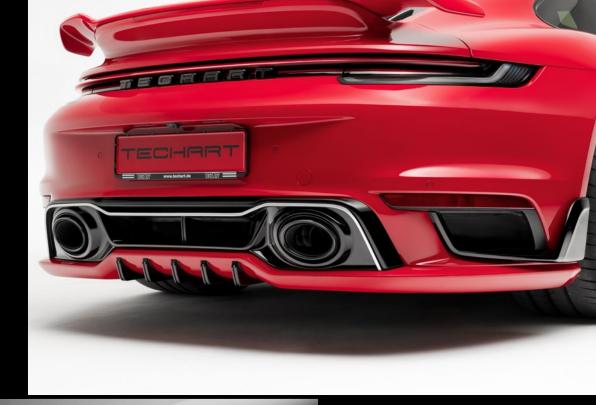

A sign of individuality, even at standstill: TECHART tailpipes. Depending on your Porsche model, they are available in carbon fiber/titanium or in glossy chromed or black stainless steel. Every variant visibly underlines the distinctive character of your Porsche model.

## TECHART Exhaust Systems.

We wouldn't be TECHART if we didn't have a solution for this. To all admirers of audible driving pleasure: TECHART has always been developing its own sports exhaust systems, providing an impressive soundscape. For nearly every Porsche model, TECHART offers a range of sports exhaust systems and silencers to meet different individual preferences.