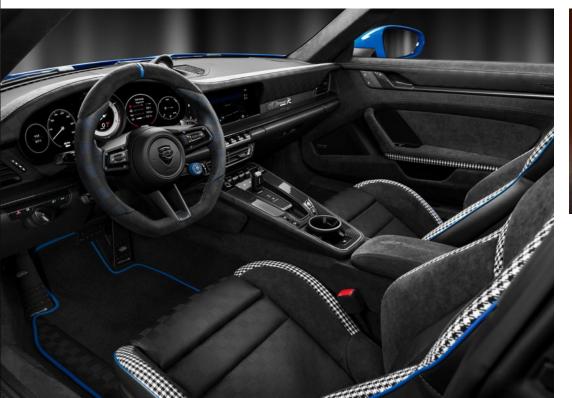

#### **TECHART Interiors.**

#### Make yourself at home.

Your wish list may range from punctual highlights to a uniquely designed TECHART interior, created of supple, natural leather according to your personal perception and taste.

Needless to say that with TECHART interior refinement, you can also just add a selective individual touch to the interior of your Porsche. Or you can even just make it look like factory new, wiping away the natural wear and tear from your steering wheel, your seats or your shift lever. You will be impressed by the variety of options you have.

Choose among supple natural leather, Alcantara or even lambs wool for every part. Interior carbon fiber trims. Door entry guards. Individual floor mats. Sports pedals. Contrasted stitching. Peforated leather, backed by a contrasting liner. A color match of standard plastic parts. And so much more.

What is your preference: leather or Alcantara with a color-matched stitching? Or maybe a classic Pepita pattern? Or how about genuine Scottish Tartan? Style it as you like it!

## TECHART Steering Wheels.

### Handmade. For perfect handling.

A custom made TECHART steering wheel is a signature feature for your Porsche, handcrafted at the renowned TECHART upholstery shop. Painted surfaces, leather and Alcantara segments as well as carbon fiber trims, pipings, stitchings and perforations create an endless variety of options. As a matter of course, your standard steering wheel features such as multi-function, paddle shifters or steering wheel heating are maintained.