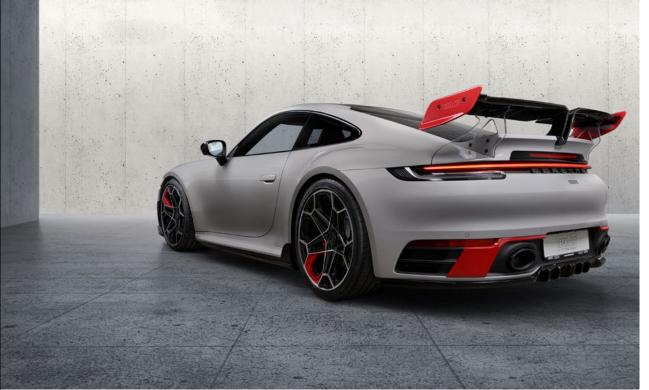

### **TECHART Aerodynamics.**

### Individual styling, well-balanced.

TECHART bodykits and styling options underline the sport-focused attitude of individualized Porsche models from every angle. The distinction of TECHART exterior design is unmistakable. At the same time, it decently maintains the inimitable Porsche design line.

The range of exterior TECHART options is versatile. Front spoilers and front aprons merge perfectly with the surrounding design. Rear wings and rear aprons are sporty statements, instantly visible.

Accompanied by a manifold choice of TECHART body parts such as diffusors, side skirts, front lids, roof spoilers as well as all kinds of exterior trims and customized surface finishes, the variety of TECHART personalization for any Porsche model is literally endless.