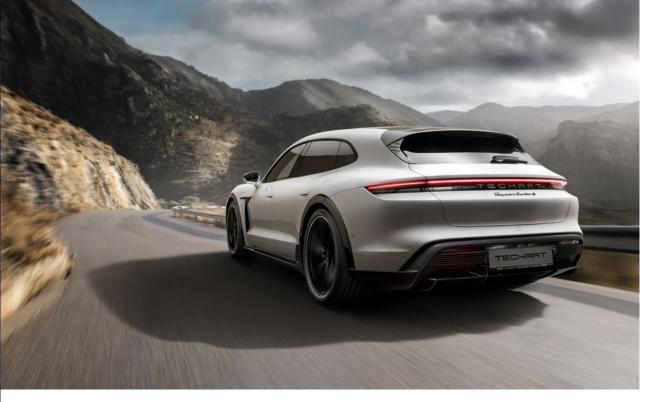

# POWER WORKOUT. TECHART for the Panamera.

80 millimeters wider. 90 horsepower stronger. 100 percent yourself. TECHART customization for the Panamera and Panamera Sport Turismo makes it truly unique.