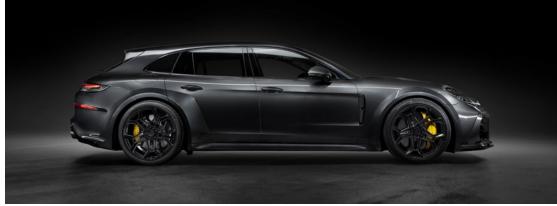

# POWER WORKOUT. TECHART for the Panamera.

80 millimeters wider. 90 horsepower stronger. 100 percent yourself. TECHART customization for the Panamera and Panamera Sport Turismo makes it truly unique.