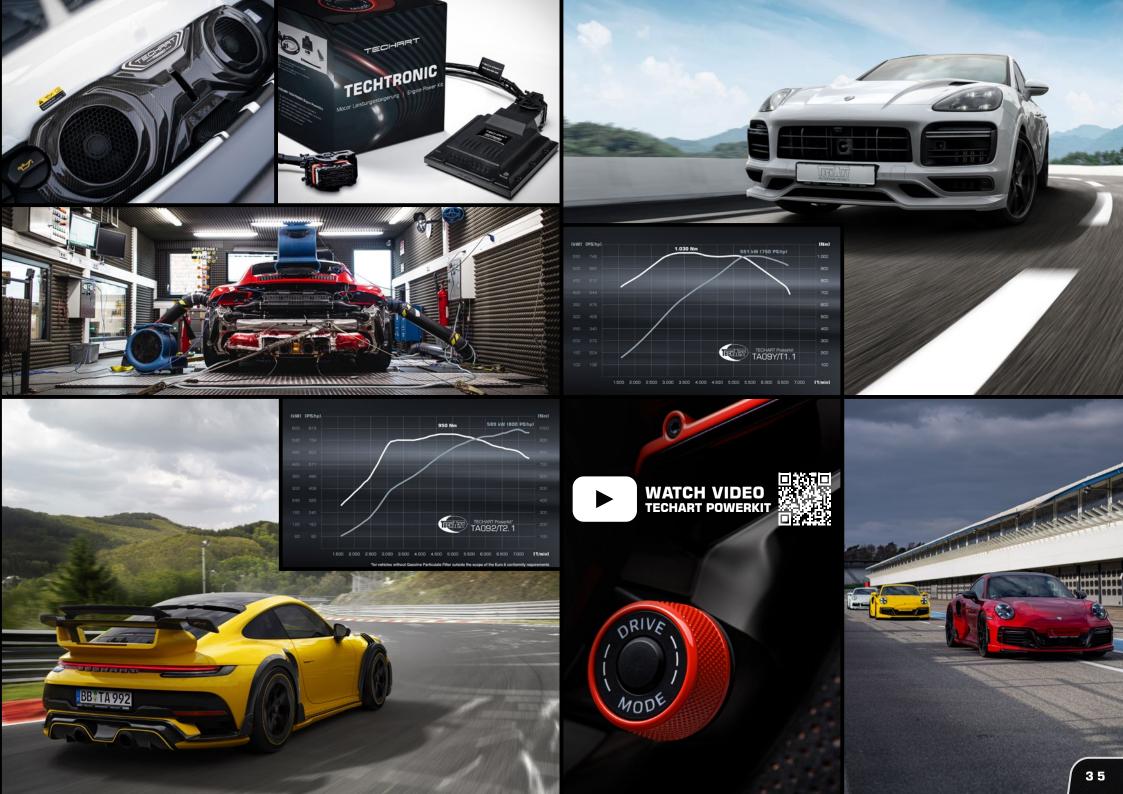

### Whenever you're in the mood.

TECHART provides impressive power gains for a lot of Porsche models. The core of most TECHART powerkits is the TECHTRONIC™ engine management system. The installation is easy and quick, and it can be done by every authorized TECHART sales partner without touching the standard engine management.

To give an axample: the TECHART performance upgrade TA092/T1.1 with the TECHTRONIC management injects the 911 Turbo S an additional 44 kW (60 hp) and increases the total output to 522 kW (710 hp). The maximum torque generates an additional 100 Newton meters and thus a total torque of 900 Newton meters.

With TA092/T2.1 powerkit, the most powerful TECHART power upgrade to date, the 911 Turbo S is trimmed for maximum performance.

New and improved turbochargers in connection with refined software for both, the factory engine management and the transmission control unit, ensure maximum performance on the road and on the racetrack. Up to 588 kW (800 hp) and 950 Newton meters of torque are available at the push of a button. New top speed: 350 km/h.