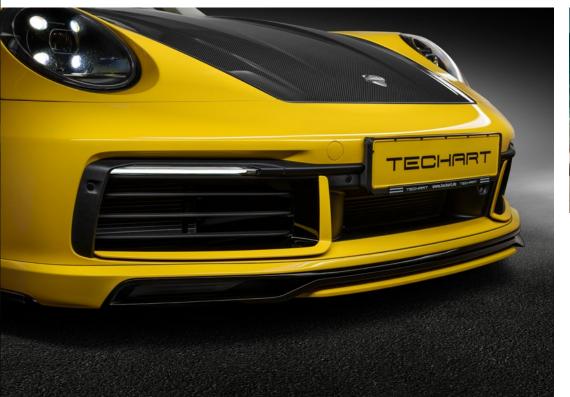

### Individual styling, well-balanced.

TECHART bodykits and styling options underline the sport-focused attitude of individualized Porsche models from every angle. The distinction of TECHART exterior design is unmistakable. At the same time, it decently maintains the inimitable Porsche design line.

The range of exterior TECHART options is versatile. Front spoilers and front aprons merge perfectly with the surrounding design. Rear wings and rear aprons are sporty statements, instantly visible.

Accompanied by a manifold choice of TECHART body parts such as diffusors, side skirts, front lids, roof spoilers as well as all kinds of exterior trims and customized surface finishes, the variety of TECHART personalization for any Porsche model is literally endless.