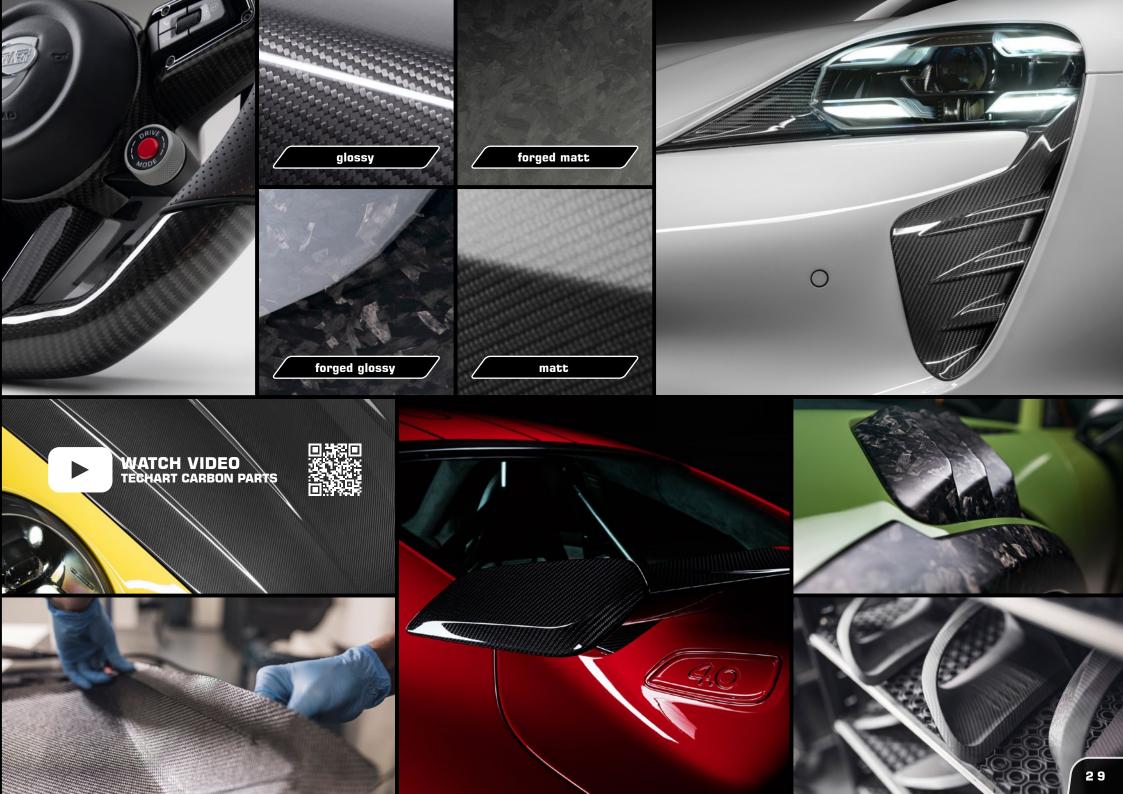

### Spotless. Sporty. Styling.

TECHART carbon parts and trims underline your passion for individuality and they are simply the ideal styling upgrade for your Porsche model. No matter if you prefer to add highlights to your car's standard body or to further individualize TECHART bodykit parts.

Several surface finishes including classic carbon fiber textures and TECHART Forged Design Carbon – distinguished by its randomly arranged carbon strands – instantly underline the performance-focused styling of your Porsche, setting it apart from the series models.

A wide range of TECHART carbon fiber parts are handmade at TECHART's in-house carbon fiber shop. These include pure carbon elements and also add-on trims which are an easy way to upgrade standard plastic parts. Everything is made to your preferences: silky smooth or high-gloss finished, made in the particularly sporty forged design pattern or even dyed in the color of your choice.

TECHART offers carbon parts and carbon styling packages for nearly every Porsche model including the 911 Turbo, 911 GT3 and 911 GT3 RS, which let you upgrade nearly all standard plastic body parts.

Weight reduced TECHART carbon front lids are available for 911, Panamera and Cayenne models, and you can decide whether you prefer them painted in body color or in clear coated visible carbon.

Feel free to add carbon highlights to your vehicle's interior: door entry guards, interior trims and panels, seat backpanels, steering wheel trims, sports pedals, floor mats and much more is available in TECHART quality carbon.