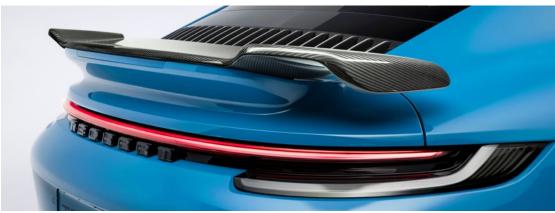

### Individual styling, well-balanced.

TECHART bodykits and styling options underline the sport-focused attitude of individualized Porsche models from every angle. The distinction of TECHART exterior design is unmistakable. At the same time, it decently maintains the inimitable Porsche design line.

The range of exterior TECHART options is versatile. Front spoilers and front aprons merge perfectly with the surrounding design. Rear wings and rear aprons are sporty statements, instantly visible.

Accompanied by a manifold choice of TECHART body parts such as diffusors, side skirts, front lids, roof spoilers as well as all kinds of exterior trims and customized surface finishes, the variety of TECHART personalization for any Porsche model is literally endless.

As a result, TECHART bodykits are not only breathtaking design upgrades. They ensure well-balanced aerodynamics and improved driving stability.