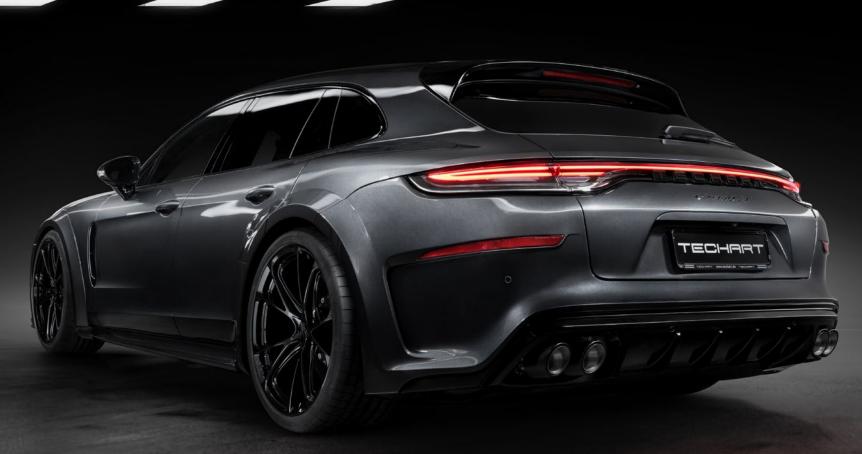

# POWER WORKOUT. TECHART for the Panamera.

80 millimeters wider. 90 horsepower stronger. 100 percent yourself. TECHART customization for the Panamera and Panamera Sport Turismo makes it truly unique.