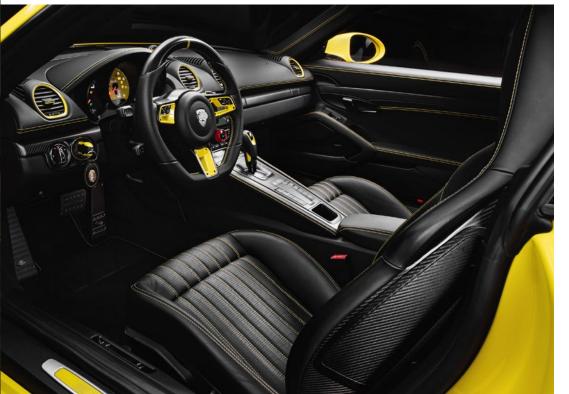

#### **TECHART Interiors.**

#### Make yourself at home.

Your wish list may range from punctual highlights to a uniquely designed TECHART interior, created of supple, natural leather according to your personal perception and taste.

Needless to say that with TECHART interior refinement, you can also just add a selective individual touch to the interior of your Porsche. Or you can even just make it look like factory new, wiping away the natural wear and tear from your steering wheel, your seats or your shift lever. You will be impressed by the variety of options you have.

Choose among supple natural leather, Alcantara or even lambs wool for every part. Interior carbon fiber trims. Door entry guards. Individual floor mats. Sports pedals. Contrasted stitching. Peforated leather, backed by a contrasting liner. A color match of standard plastic parts. And so much more.

## TECHART Steering Wheels.

### Handmade. For perfect handling.

A custom made TECHART steering wheel is a signature feature for your Porsche, handcrafted at the renowned TECHART upholstery shop. Painted surfaces, leather and Alcantara segments as well as carbon fiber trims, pipings, stitchings and perforations create an endless variety of options. As a matter of course, your standard steering wheel features such as multi-function, paddle shifters or steering wheel heating are maintained.