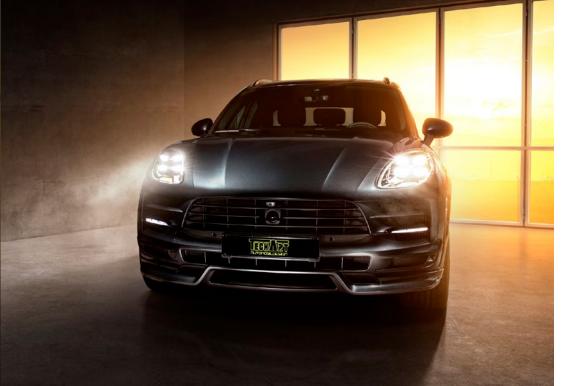

### Individual styling, well-balanced.

TECHART bodykits and styling options underline the sport-focused attitude of individualized Porsche models from every angle. The distinction of TECHART exterior design is unmistakable. At the same time, it decently maintains the inimitable Porsche design line.

The range of exterior TECHART options is versatile. Front spoilers and front aprons merge perfectly with the surrounding design. Rear wings and rear aprons are sporty statements, instantly visible.

Accompanied by a manifold choice of TECHART body parts such as diffusors, side skirts, front lids, roof spoilers as well as all kinds of exterior trims and customized surface finishes, the variety of TECHART personalization for any Porsche model is literally endless.

As a result, TECHART bodykits are not only breathtaking design upgrades. They ensure well-balanced aerodynamics and improved driving stability.