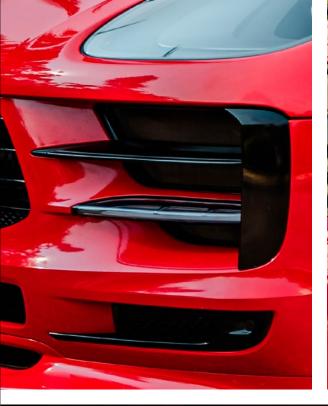

### Individual styling, well-balanced.

TECHART bodykits and styling options underline the sport-focused attitude of individualized Porsche models from every angle. The distinction of TECHART exterior design is unmistakable. At the same time, it decently maintains the inimitable Porsche design line.

The range of exterior TECHART options is versatile. Front spoilers and front aprons merge perfectly with the surrounding design. Rear wings and rear aprons are sporty statements, instantly visible.

Accompanied by a manifold choice of TECHART body parts such as diffusors, side skirts, front lids, roof spoilers as well as all kinds of exterior trims and customized surface finishes, the variety of TECHART personalization for any Porsche model is literally endless.