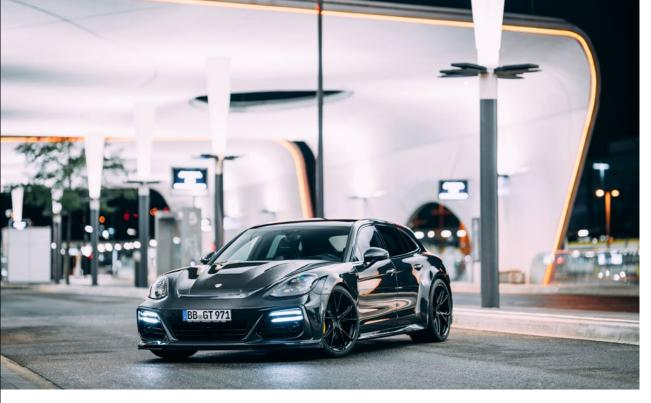

# POWER WORKOUT. TECHART for the Panamera.

80 millimeters wider. 90 horsepower stronger. 100 percent yourself. TECHART customization for the Panamera and Panamera Sport Turismo makes it truly unique.