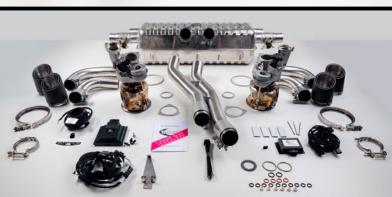

#### **TECHART** Powerkits.

### Whenever you're in the mood.

TECHART provides impressive power gains for a lot of Porsche models. The core of most TECHART powerkits is the TECHTRONIC™ engine management system. The installation is easy and quick, and it can be done by every authorized TECHART sales partner without touching the standard engine management.

To give an axample: the TECHART performance upgrade TA092/T1.1 with the TECHTRONIC management injects the 911 Turbo S an additional 44 kW (60 hp) and increases the total output to 522 kW (710 hp). The maximum torque generates an additional 100 Newton meters and thus a total torque of 900 Newton meters.