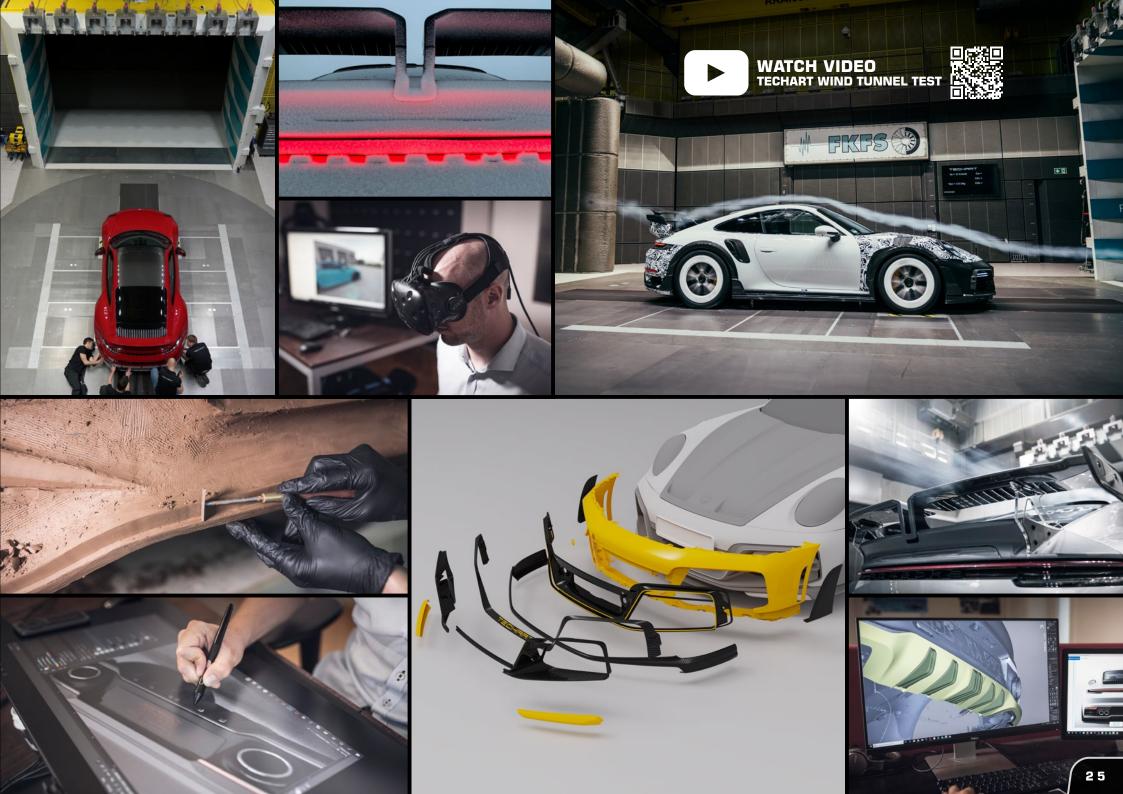

In the development process, TECHART merges traditional workmanship and artisan clay modelling as well as digital design engineering, such as virtual reality design and 3D prototyping.

Demanding test procedures are development steps any genuine TECHART bodykit has to undergo. These include simulation and real life track testing, crash and impact tests as well as wind tunnel testing of aerodynamic components. This great deal of time and effort is crucial for both, optimum driving performance and highest active safety.

As a result, TECHART bodykits are not only breathtaking design upgrades. They ensure well-balanced aerodynamics and improved driving stability.