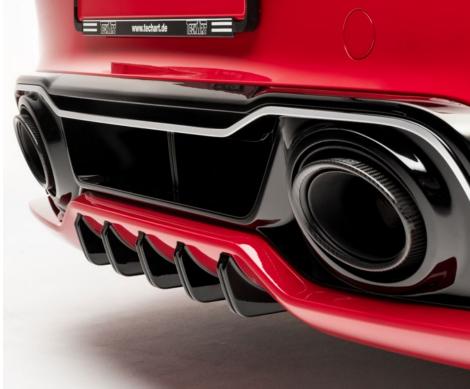

The range of exterior TECHART options is versatile. Front spoilers and front aprons merge perfectly with the surrounding design. Rear wings and rear aprons are sporty statements, instantly visible.

Accompanied by a manifold choice of TECHART body parts such as diffusors, side skirts, front lids, roof spoilers as well as all kinds of exterior trims and customized surface finishes, the variety of TECHART personalization for any Porsche model is literally endless.

## TECHART Exhaust Systems.

We wouldn't be TECHART if we didn't have a solution for this. To all admirers of audible driving pleasure: TECHART has always been developing its own sports exhaust systems, providing an impressive soundscape. For nearly every Porsche model, TECHART offers a range of sports exhaust systems and silencers to meet different individual preferences.

For a racier soundscape whenever you're in the mood, valve-controlled sport exhaust systems dynamically adjust the sound according to the driving style or at the push of a button whenever you like. And for drivers who are searching for an uncompromising motorsport-like appearance, TECHART's "Racing" exhaust systems are the right choice for an extraordinary audible presence.

A sign of individuality, even at standstill: TECHART tailpipes. Depending on your Porsche model, they are available in carbon fiber/titanium or in glossy chromed or black stainless steel. Every variant visibly underlines the distinctive character of your Porsche model.