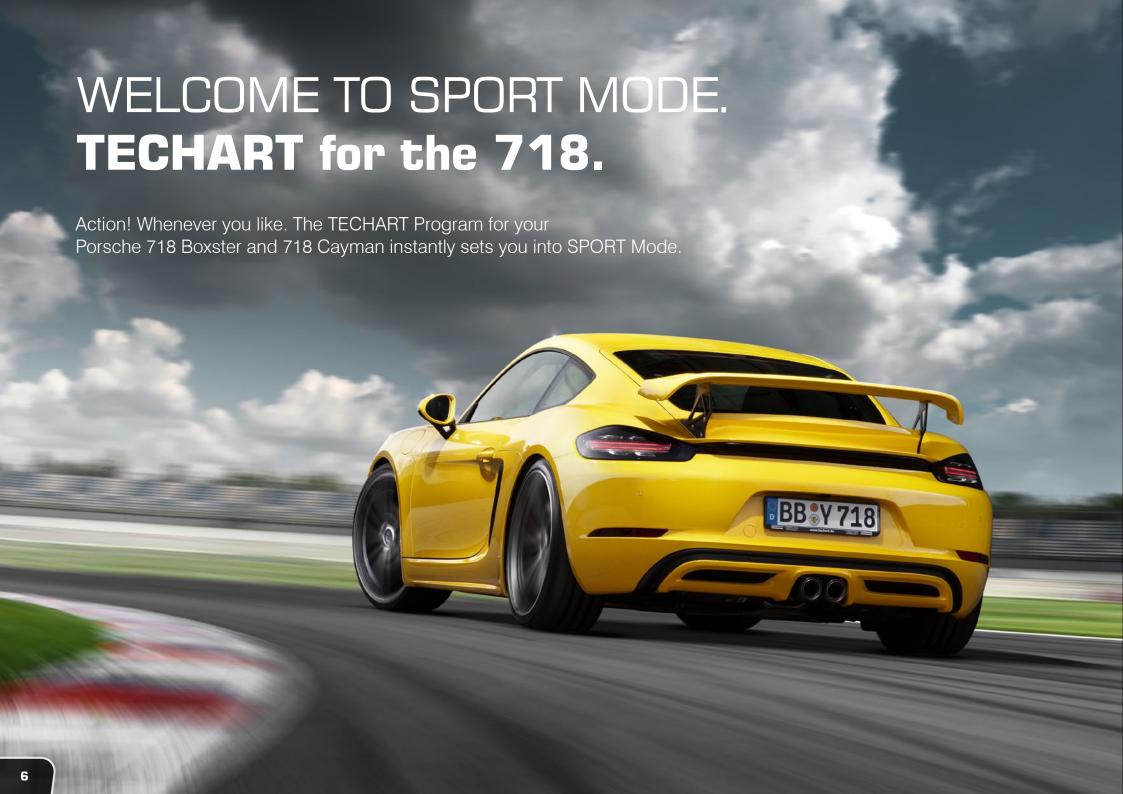

### Whenever you're in the mood.

TECHART provides impressive power gains for a lot of Porsche models. The core of most TECHART powerkits is the TECHTRONIC™ engine management system. The installation is easy and quick, and it can be done by every authorized TECHART sales partner without touching the standard engine management.

To give an axample: the TECHART performance upgrade TA092/T1.1 with the TECHTRONIC management injects the 911 Turbo S an additional 44 kW (60 hp) and increases the total output to 522 kW (710 hp). The maximum torque generates an additional 100 Newton meters and thus a total torque of 900 Newton meters.

With TA092/T2.1 powerkit, the most powerful TECHART power upgrade to date, the 911 Turbo S is trimmed for maximum performance.

New and improved turbochargers in connection with refined software for both, the factory engine management and the transmission control unit, ensure maximum performance on the road and on the racetrack. Up to 588 kW (800 hp) and 950 Newton meters of torque are available at the push of a button. New top speed: 350 km/h.