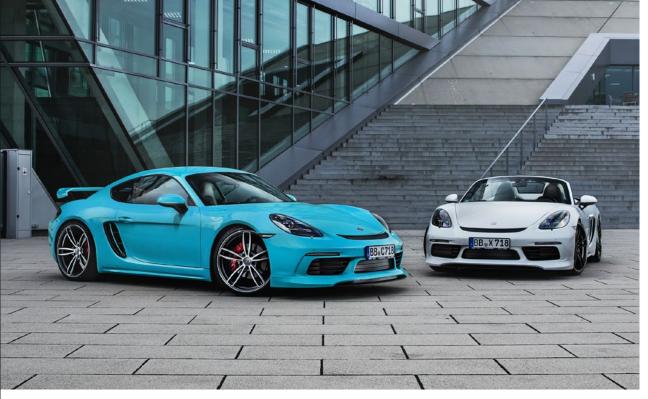

### Individual styling, well-balanced.

TECHART bodykits and styling options underline the sport-focused attitude of individualized Porsche models from every angle. The distinction of TECHART exterior design is unmistakable. At the same time, it decently maintains the inimitable Porsche design line.

The range of exterior TECHART options is versatile. Front spoilers and front aprons merge perfectly with the surrounding design. Rear wings and rear aprons are sporty statements, instantly visible.

Accompanied by a manifold choice of TECHART body parts such as diffusors, side skirts, front lids, roof spoilers as well as all kinds of exterior trims and customized surface finishes, the variety of TECHART personalization for any Porsche model is literally endless.