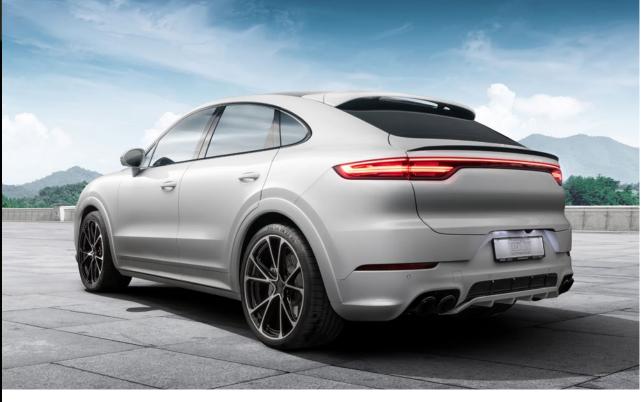

### Individual styling, well-balanced.

TECHART bodykits and styling options underline the sport-focused attitude of individualized Porsche models from every angle. The distinction of TECHART exterior design is unmistakable. At the same time, it decently maintains the inimitable Porsche design line.

The range of exterior TECHART options is versatile. Front spoilers and front aprons merge perfectly with the surrounding design. Rear wings and rear aprons are sporty statements, instantly visible.

Accompanied by a manifold choice of TECHART body parts such as diffusors, side skirts, front lids, roof spoilers as well as all kinds of exterior trims and customized surface finishes, the variety of TECHART personalization for any Porsche model is literally endless.

As a result, TECHART bodykits are not only breathtaking design upgrades. They ensure well-balanced aerodynamics and improved driving stability.

### Personality, 360 degrees.

Genuine TECHART wheels are distinctive design, perfectly hallmarking your individual Porsche model. Exclusive TECHART-engineered designs, manufactured at the highest quality standards.

The range includes TECHART wheel designs in dimensions up to 23-inch. And no matter which wheel design you may choose, all TECHART wheels can be customized for a perfect match. Color-coordinated with your brake calipers, aligned with your interior decorative stitching, multi-color painted or with a distinctive wheel edge in contrast color. In other words: just as individual as you like it.