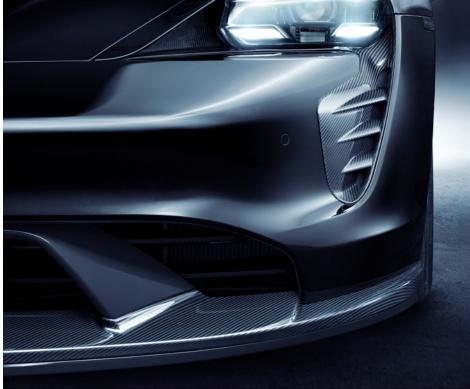

### Individual styling, well-balanced.

TECHART bodykits and styling options underline the sport-focused attitude of individualized Porsche models from every angle. The distinction of TECHART exterior design is unmistakable. At the same time, it decently maintains the inimitable Porsche design line.

The range of exterior TECHART options is versatile. Front spoilers and front aprons merge perfectly with the surrounding design. Rear wings and rear aprons are sporty statements, instantly visible.

Accompanied by a manifold choice of TECHART body parts such as diffusors, side skirts, front lids, roof spoilers as well as all kinds of exterior trims and customized surface finishes, the variety of TECHART personalization for any Porsche model is literally endless.

#### **TECHART Carbon Fiber.**

### Spotless. Sporty. Styling.

TECHART carbon parts and trims underline your passion for individuality and they are simply the ideal styling upgrade for your Porsche model. No matter if you prefer to add highlights to your car's standard body or to further individualize TECHART bodykit parts.

Several surface finishes including classic carbon fiber textures and TECHART Forged Design Carbon – distinguished by its randomly arranged carbon strands – instantly underline the performance-focused styling of your Porsche, setting it apart from the series models.

A wide range of TECHART carbon fiber parts are handmade at TECHART's in-house carbon fiber shop. These include pure carbon elements and also add-on trims which are an easy way to upgrade standard plastic parts. Everything is made to your preferences: silky smooth or high-gloss finished, made in the particularly sporty forged design pattern or even dyed in the color of your choice.