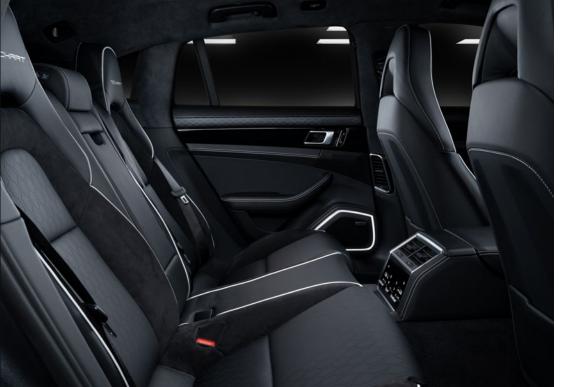

#### **TECHART Interiors.**

#### Make yourself at home.

Your wish list may range from punctual highlights to a uniquely designed TECHART interior, created of supple, natural leather according to your personal perception and taste.

Needless to say that with TECHART interior refinement, you can also just add a selective individual touch to the interior of your Porsche. Or you can even just make it look like factory new, wiping away the natural wear and tear from your steering wheel, your seats or your shift lever. You will be impressed by the variety of options you have.

Choose among supple natural leather, Alcantara or even lambs wool for every part. Interior carbon fiber trims. Door entry guards. Individual floor mats. Sports pedals. Contrasted stitching. Peforated leather, backed by a contrasting liner. A color match of standard plastic parts. And so much more.