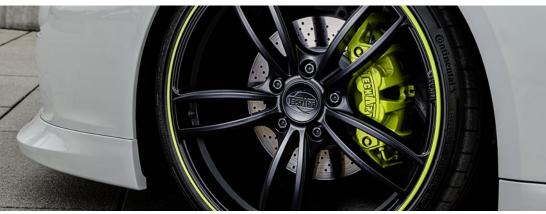

#### **TECHART Wheels.**

### Personality, 360 degrees.

Genuine TECHART wheels are distinctive design, perfectly hallmarking your individual Porsche model. Exclusive TECHART-engineered designs, manufactured at the highest quality standards.

The range includes TECHART wheel designs in dimensions up to 23-inch. And no matter which wheel design you may choose, all TECHART wheels can be customized for a perfect match. Color-coordinated with your brake calipers, aligned with your interior decorative stitching, multi-color painted or with a distinctive wheel edge in contrast color. In other words: just as individual as you like it.