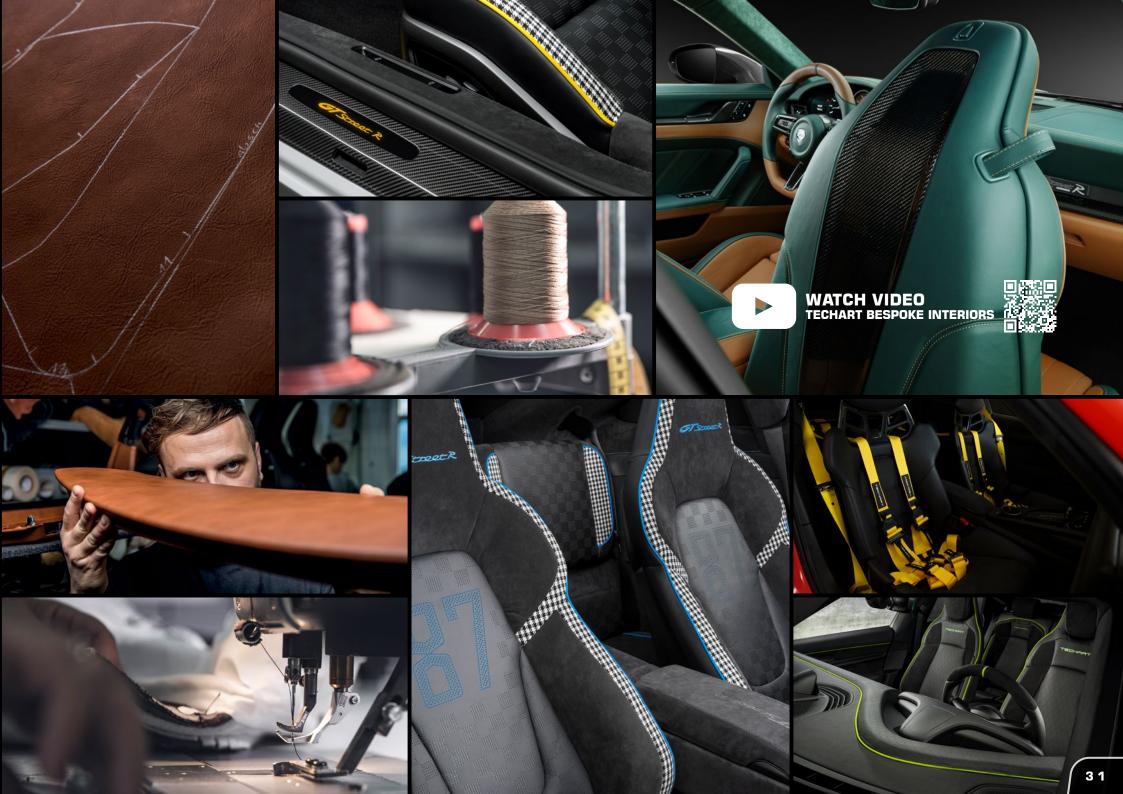

#### Make yourself at home.

Your wish list may range from punctual highlights to a uniquely designed TECHART interior, created of supple, natural leather according to your personal perception and taste.

Needless to say that with TECHART interior refinement, you can also just add a selective individual touch to the interior of your Porsche. Or you can even just make it look like factory new, wiping away the natural wear and tear from your steering wheel, your seats or your shift lever. You will be impressed by the variety of options you have.

Choose among supple natural leather, Alcantara or even lambs wool for every part. Interior carbon fiber trims. Door entry guards. Individual floor mats. Sports pedals. Contrasted stitching. Peforated leather, backed by a contrasting liner. A color match of standard plastic parts. And so much more.

A special TECHART feature for Porsche sport bucket seats: tailor-made seat middle sections that can be replaced with a flick of your wrist. Change your seat styling in just 5 minutes. And if you like, literally change it every day.

What is your preference: leather or Alcantara with a color-matched stitching? Or maybe a classic Pepita pattern? Or how about genuine Scottish Tartan? Style it as you like it!