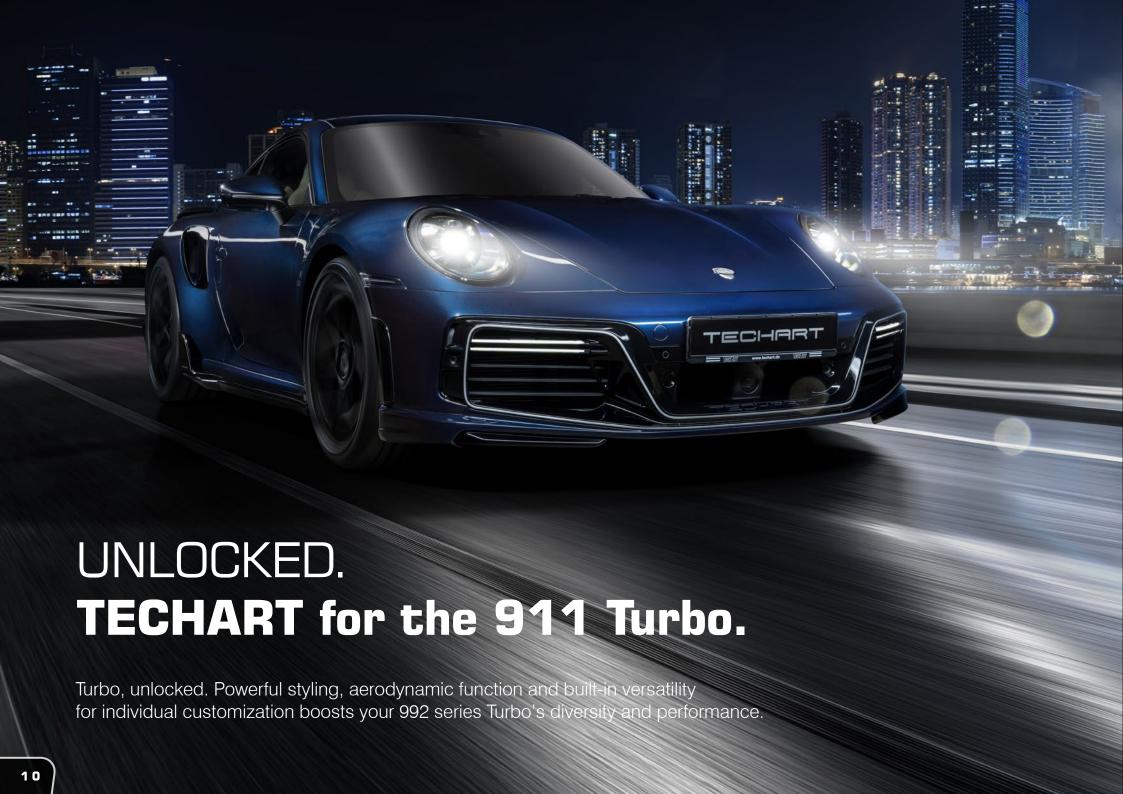

### Whenever you're in the mood.

TECHART provides impressive power gains for a lot of Porsche models. The core of most TECHART powerkits is the TECHTRONIC™ engine management system. The installation is easy and quick, and it can be done by every authorized TECHART sales partner without touching the standard engine management.

To give an axample: the TECHART performance upgrade TA092/T1.1 with the TECHTRONIC management injects the 911 Turbo S an additional 44 kW (60 hp) and increases the total output to 522 kW (710 hp). The maximum torque generates an additional 100 Newton meters and thus a total torque of 900 Newton meters.

With TA092/T2.1 powerkit, the most powerful TECHART power upgrade to date, the 911 Turbo S is trimmed for maximum performance.

New and improved turbochargers in connection with refined software for both, the factory engine management and the transmission control unit, ensure maximum performance on the road and on the racetrack. Up to 588 kW (800 hp) and 950 Newton meters of torque are available at the push of a button. New top speed: 350 km/h.