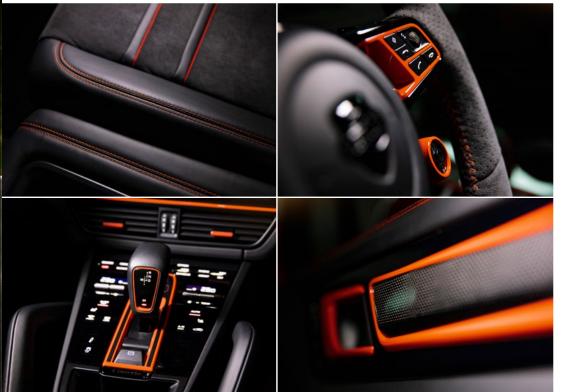

#### Make yourself at home.

Your wish list may range from punctual highlights to a uniquely designed TECHART interior, created of supple, natural leather according to your personal perception and taste.

Choose among supple natural leather, Alcantara or even lambs wool for every part. Interior carbon fiber trims. Door entry guards. Individual floor mats. Sports pedals. Contrasted stitching. Peforated leather, backed by a contrasting liner. A color match of standard plastic parts. And so much more.

### Handmade. For perfect handling.

A custom made TECHART steering wheel is a signature feature for your Porsche, handcrafted at the renowned TECHART upholstery shop. Painted surfaces, leather and Alcantara segments as well as carbon fiber trims, pipings, stitchings and perforations create an endless variety of options. As a matter of course, your standard steering wheel features such as multi-function, paddle shifters or steering wheel heating are maintained.

For today's Porsche steering wheels, TECHART offers an average of 13 different personalization options and an endless combination of materials and colors. Everything to make it one of a kind.