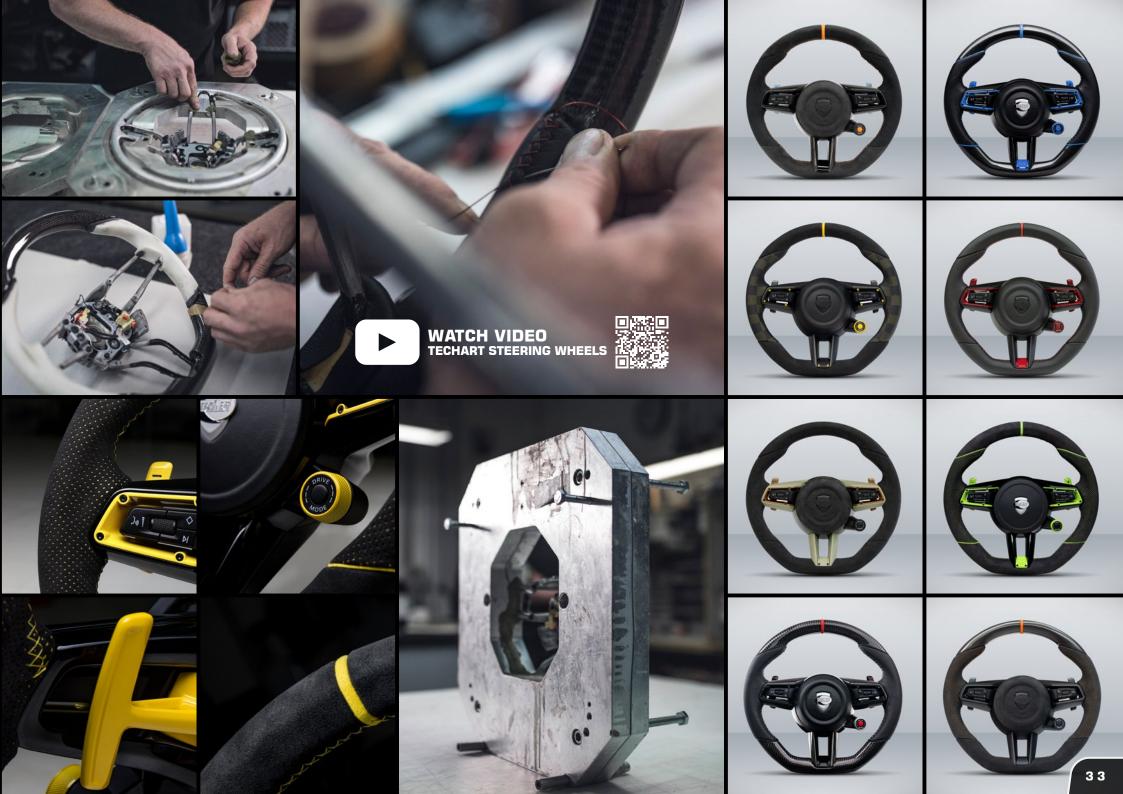

### Handmade. For perfect handling.

A custom made TECHART steering wheel is a signature feature for your Porsche, handcrafted at the renowned TECHART upholstery shop. Painted surfaces, leather and Alcantara segments as well as carbon fiber trims, pipings, stitchings and perforations create an endless variety of options. As a matter of course, your standard steering wheel features such as multi-function, paddle shifters or steering wheel heating are maintained.

Composed by select materials and perfected design, every stage of production requires an extraordinary level of expertise. This is why all genuine TECHART steering wheels are handmade at the in-house manufactory in Leonberg/Germany.

Shaped in a casting process using proprietary molding tools, the caoutchouc-like rubber compound has to fulfill specific safety requirements. The material does not only give the ergonomic shape

to the steering wheel rim, it is also designed to absorb impact energy through defined deforming. After the rough part has been removed from the mold, the rich repertory of TECHART's master craftsmen turns it into a masterpiece made of finest materials.

And even if you do not choose a TECHART steering wheel for your Porsche, all options for refinement, individualization and reconditioning are available for your factory steering wheel, too. Feel free to select among the wide range of colors and materials.

For today's Porsche steering wheels, TECHART offers an average of 13 different personalization options and an endless combination of materials and colors. Everything to make it one of a kind.