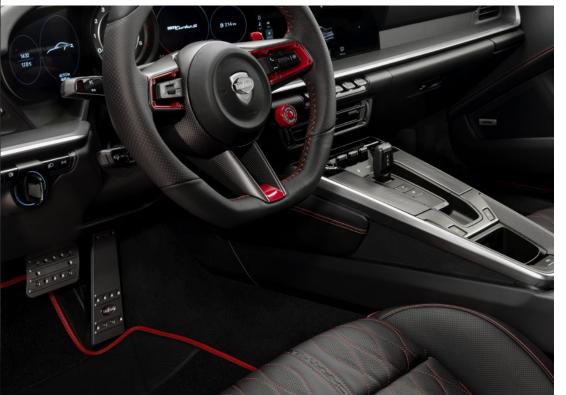

#### **TECHART Interiors.**

#### Make yourself at home.

Your wish list may range from punctual highlights to a uniquely designed TECHART interior, created of supple, natural leather according to your personal perception and taste.

## TECHART Steering Wheels.

### Handmade. For perfect handling.

A custom made TECHART steering wheel is a signature feature for your Porsche, handcrafted at the renowned TECHART upholstery shop. Painted surfaces, leather and Alcantara segments as well as carbon fiber trims, pipings, stitchings and perforations create an endless variety of options. As a matter of course, your standard steering wheel features such as multi-function, paddle shifters or steering wheel heating are maintained.

For today's Porsche steering wheels, TECHART offers an average of 13 different personalization options and an endless combination of materials and colors. Everything to make it one of a kind.