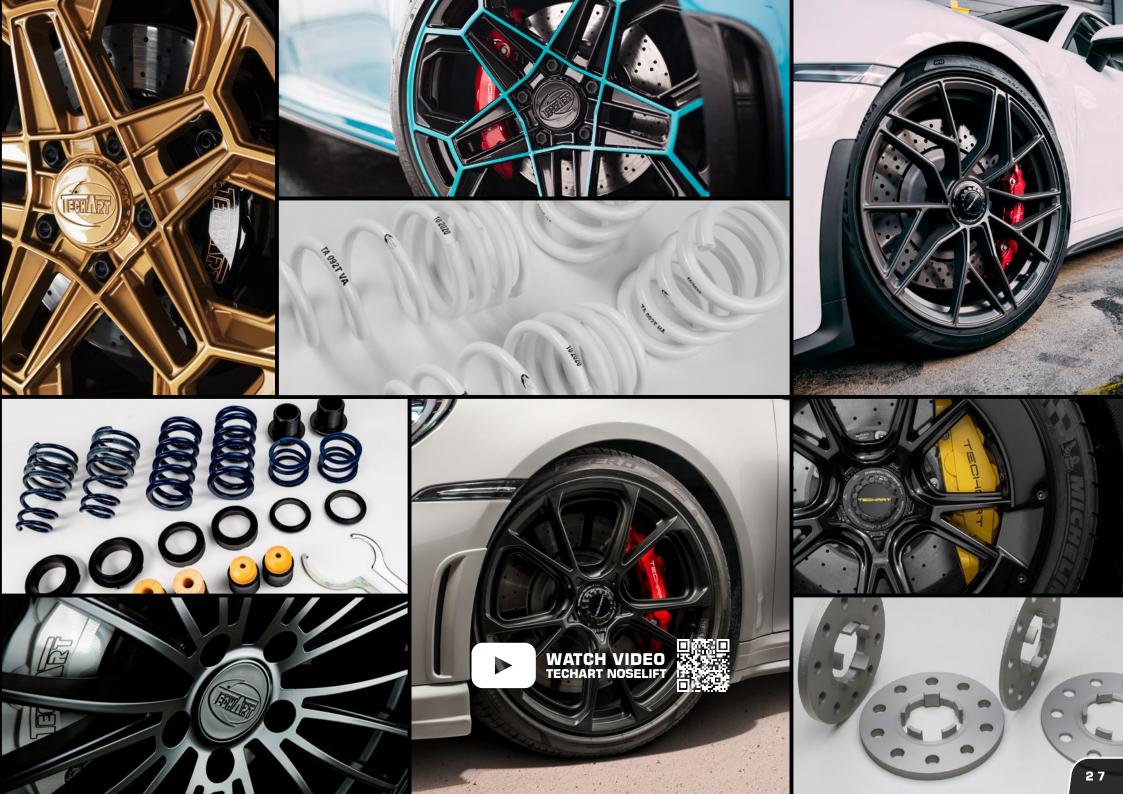

#### **TECHART Wheels.**

### Personality, 360 degrees.

Genuine TECHART wheels are distinctive design, perfectly hallmarking your individual Porsche model. Exclusive TECHART-engineered designs, manufactured at the highest quality standards.

The range includes TECHART wheel designs in dimensions up to 23-inch. And no matter which wheel design you may choose, all TECHART wheels can be customized for a perfect match. Color-coordinated with your brake calipers, aligned with your interior decorative stitching, multi-color painted or with a distinctive wheel edge in contrast color. In other words: just as individual as you like it.

TECHART spacers create a wider track and add an even sportier look to your vehicle. The wheels are aligned flush with the wheel arches. Your car's presence immediately increases. Even at standstill.

TECHART sport springs allow a distinctive lowering of your vehicle and apply agile driving characteristics. TECHART height adjustable sport springs kits add a good dash of sportiness to your Porsche model. Allowing customized height adjustment within a wide range, they put full flexibility at your command.

TECHART offers even more chassis upgrades: such as the TECHART Noselift front axle lift system available for a wide range of Porsche sports car models. It provides enhanced every day use suitability through additional ground clearance at the push of a button.

And if you own a Porsche SUV, the TECHART Air Suspension Module »Sport« might be your favorite feature applying sharper driving dynamics, a sportier appearance and more comfort.