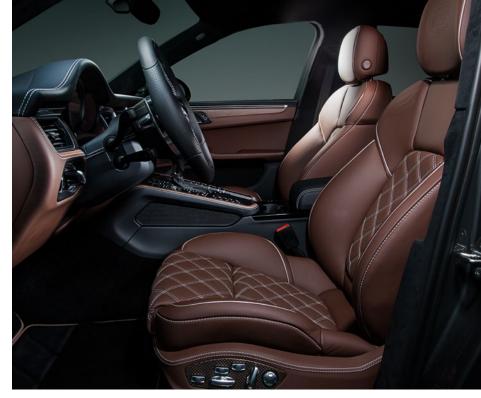

#### **TECHART Interiors.**

#### Make yourself at home.

Your wish list may range from punctual highlights to a uniquely designed TECHART interior, created of supple, natural leather according to your personal perception and taste.

Choose among supple natural leather, Alcantara or even lambs wool for every part. Interior carbon fiber trims. Door entry guards. Individual floor mats. Sports pedals. Contrasted stitching. Peforated leather, backed by a contrasting liner. A color match of standard plastic parts. And so much more.

A special TECHART feature for Porsche sport bucket seats: tailor-made seat middle sections that can be replaced with a flick of your wrist. Change your seat styling in just 5 minutes. And if you like, literally change it every day.