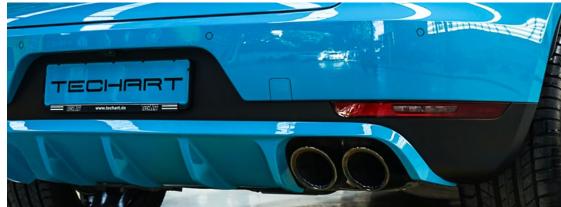

## TECHART Exhaust Systems.

We wouldn't be TECHART if we didn't have a solution for this. To all admirers of audible driving pleasure: TECHART has always been developing its own sports exhaust systems, providing an impressive soundscape. For nearly every Porsche model, TECHART offers a range of sports exhaust systems and silencers to meet different individual preferences.

A sign of individuality, even at standstill: TECHART tailpipes. Depending on your Porsche model, they are available in carbon fiber/titanium or in glossy chromed or black stainless steel. Every variant visibly underlines the distinctive character of your Porsche model.