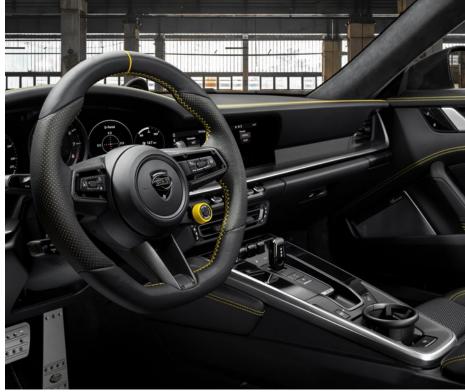

## TECHART Steering Wheels.

### Handmade. For perfect handling.

A custom made TECHART steering wheel is a signature feature for your Porsche, handcrafted at the renowned TECHART upholstery shop. Painted surfaces, leather and Alcantara segments as well as carbon fiber trims, pipings, stitchings and perforations create an endless variety of options. As a matter of course, your standard steering wheel features such as multi-function, paddle shifters or steering wheel heating are maintained.

Composed by select materials and perfected design, every stage of production requires an extraordinary level of expertise. This is why all genuine TECHART steering wheels are handmade at the in-house manufactory in Leonberg/Germany.

Shaped in a casting process using proprietary molding tools, the caoutchouc-like rubber compound has to fulfill specific safety requirements. The material does not only give the ergonomic shape

to the steering wheel rim, it is also designed to absorb impact energy through defined deforming. After the rough part has been removed from the mold, the rich repertory of TECHART's master craftsmen turns it into a masterpiece made of finest materials.