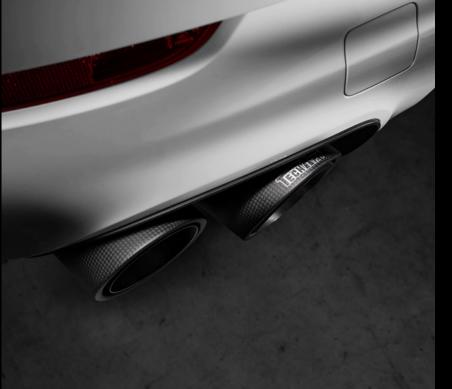

A sign of individuality, even at standstill: TECHART tailpipes. Depending on your Porsche model, they are available in carbon fiber/titanium or in glossy chromed or black stainless steel. Every variant visibly underlines the distinctive character of your Porsche model.