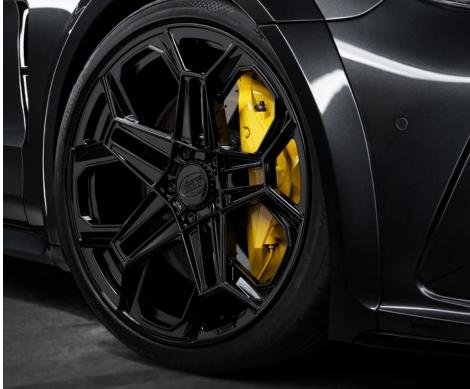

#### **TECHART Wheels.**

### Personality, 360 degrees.

Genuine TECHART wheels are distinctive design, perfectly hallmarking your individual Porsche model. Exclusive TECHART-engineered designs, manufactured at the highest quality standards.

The range includes TECHART wheel designs in dimensions up to 23-inch. And no matter which wheel design you may choose, all TECHART wheels can be customized for a perfect match. Color-coordinated with your brake calipers, aligned with your interior decorative stitching, multi-color painted or with a distinctive wheel edge in contrast color. In other words: just as individual as you like it.