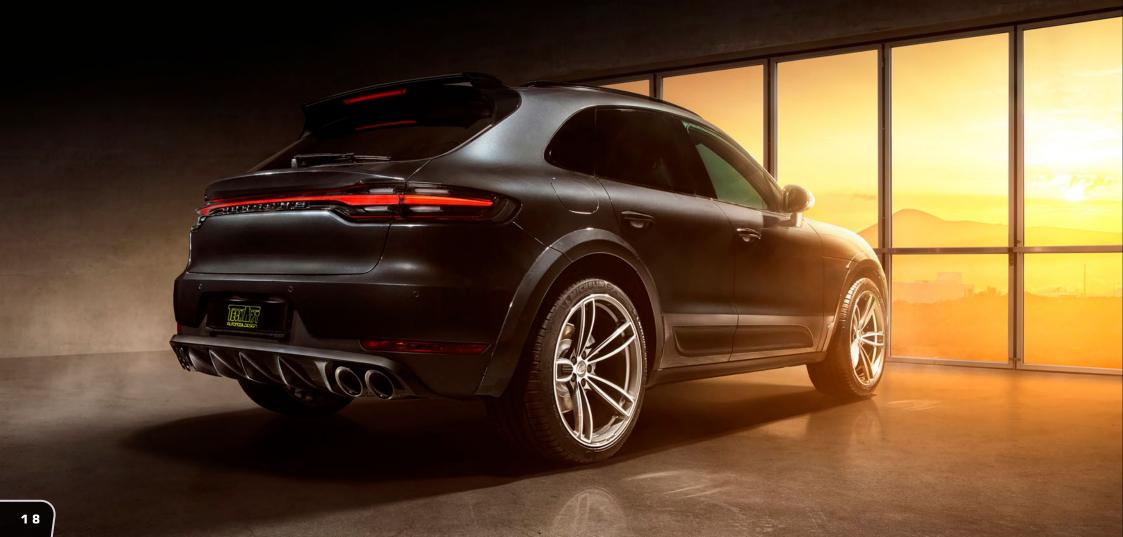

# POWER WORKOUT. TECHART for the Panamera.

80 millimeters wider. 90 horsepower stronger. 100 percent yourself. TECHART customization for the Panamera and Panamera Sport Turismo makes it truly unique.