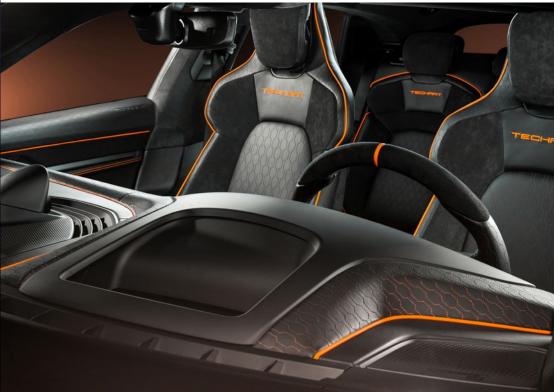

#### **TECHART Interiors.**

#### Make yourself at home.

Your wish list may range from punctual highlights to a uniquely designed TECHART interior, created of supple, natural leather according to your personal perception and taste.

Choose among supple natural leather, Alcantara or even lambs wool for every part. Interior carbon fiber trims. Door entry guards. Individual floor mats. Sports pedals. Contrasted stitching. Peforated leather, backed by a contrasting liner. A color match of standard plastic parts. And so much more.

## TECHART Steering Wheels.

### Handmade. For perfect handling.

A custom made TECHART steering wheel is a signature feature for your Porsche, handcrafted at the renowned TECHART upholstery shop. Painted surfaces, leather and Alcantara segments as well as carbon fiber trims, pipings, stitchings and perforations create an endless variety of options. As a matter of course, your standard steering wheel features such as multi-function, paddle shifters or steering wheel heating are maintained.