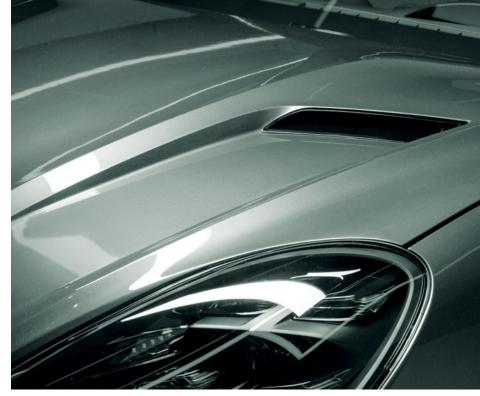

### Spotless. Sporty. Styling.

TECHART carbon parts and trims underline your passion for individuality and they are simply the ideal styling upgrade for your Porsche model. No matter if you prefer to add highlights to your car's standard body or to further individualize TECHART bodykit parts.

Several surface finishes including classic carbon fiber textures and TECHART Forged Design Carbon – distinguished by its randomly arranged carbon strands – instantly underline the performance-focused styling of your Porsche, setting it apart from the series models.

A wide range of TECHART carbon fiber parts are handmade at TECHART's in-house carbon fiber shop. These include pure carbon elements and also add-on trims which are an easy way to upgrade standard plastic parts. Everything is made to your preferences: silky smooth or high-gloss finished, made in the particularly sporty forged design pattern or even dyed in the color of your choice.