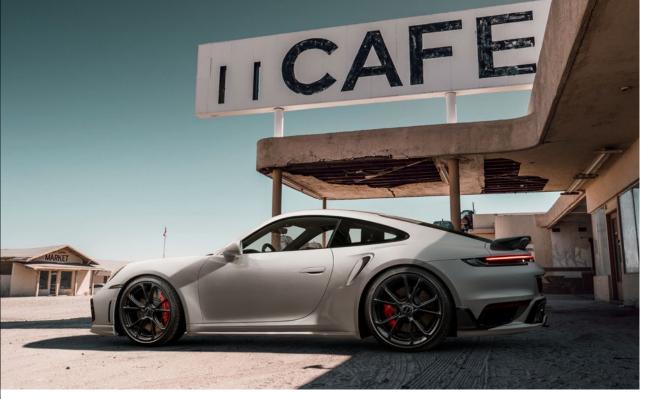

Learn more online: www.techart.com/protect

The spirit of the 'Timeless Machine' 911, developed further towards maximum individuality and freedom of choice. For all Carrera, Targa and GT3 models.

customized wheels. TECHART refinement is both sporty and versatile, creating your unique electrified masterpiece.

### Individual styling, well-balanced.

TECHART bodykits and styling options underline the sport-focused attitude of individualized Porsche models from every angle. The distinction of TECHART exterior design is unmistakable. At the same time, it decently maintains the inimitable Porsche design line.

The range of exterior TECHART options is versatile. Front spoilers and front aprons merge perfectly with the surrounding design. Rear wings and rear aprons are sporty statements, instantly visible.

Accompanied by a manifold choice of TECHART body parts such as diffusors, side skirts, front lids, roof spoilers as well as all kinds of exterior trims and customized surface finishes, the variety of TECHART personalization for any Porsche model is literally endless.

As a result, TECHART bodykits are not only breathtaking design upgrades. They ensure well-balanced aerodynamics and improved driving stability.

### Personality, 360 degrees.

Genuine TECHART wheels are distinctive design, perfectly hallmarking your individual Porsche model. Exclusive TECHART-engineered designs, manufactured at the highest quality standards.

The range includes TECHART wheel designs in dimensions up to 23-inch. And no matter which wheel design you may choose, all TECHART wheels can be customized for a perfect match. Color-coordinated with your brake calipers, aligned with your interior decorative stitching, multi-color painted or with a distinctive wheel edge in contrast color. In other words: just as individual as you like it.