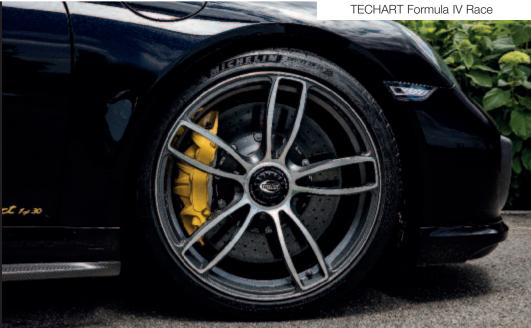

Drive, Sound and Chassis

- Sport springs with lowered ride height
- 20-inch Formula IV Race forged wheels, bi-colored including tires and tire pressure monitoring
- TECHART TECHTRONIC engine powerkit TA 091/T1.1 +44 kW (+60 hp), +130 Nm (+96 lb.-ft.)
- Valve exhaust system »Sport«