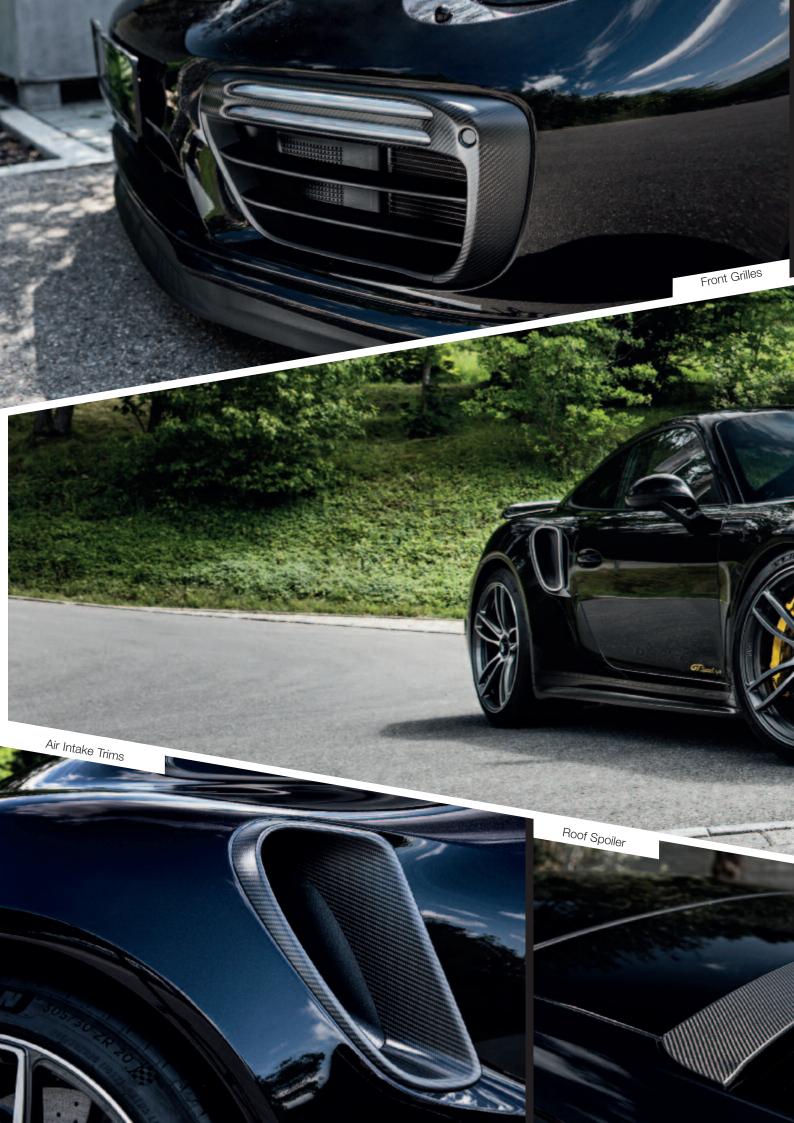

## Exclusive Performance Package *Sport* 14 30

Carbon Exterior Upgrades, matt or high-gloss finish

- Front grilles
- Air outlet grille
- Side air intake tims
- Side skirt trims
- Rear apron louvers
- Roof spoiler
- Diffusor add-on
- Ram-air scoop
  »GTsport 1 of 30« logotype on doors