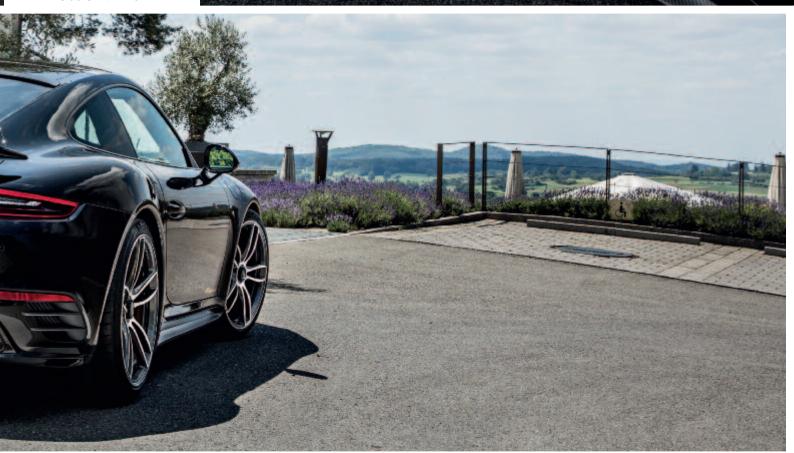

## **Exclusive Performance Package**

for the 911 Turbo S models (991-2)

– limited to 30 units –

## Exclusive Performance Package *Sport* 14 30

Carbon Exterior Upgrades, matt or high-gloss finish

- Front grilles
- Air outlet grille
- Side air intake tims
- Side skirt trims
- Rear apron louvers
- Roof spoiler
- Diffusor add-on
- Ram-air scoop
  »GTsport 1 of 30« logotype on doors

Drive, Sound and Chassis

- Sport springs with lowered ride height
- 20-inch Formula IV Race forged wheels, bi-colored including tires and tire pressure monitoring
- TECHART TECHTRONIC engine powerkit TA 091/T1.1 +44 kW (+60 hp), +130 Nm (+96 lb.-ft.)
- Valve exhaust system »Sport«