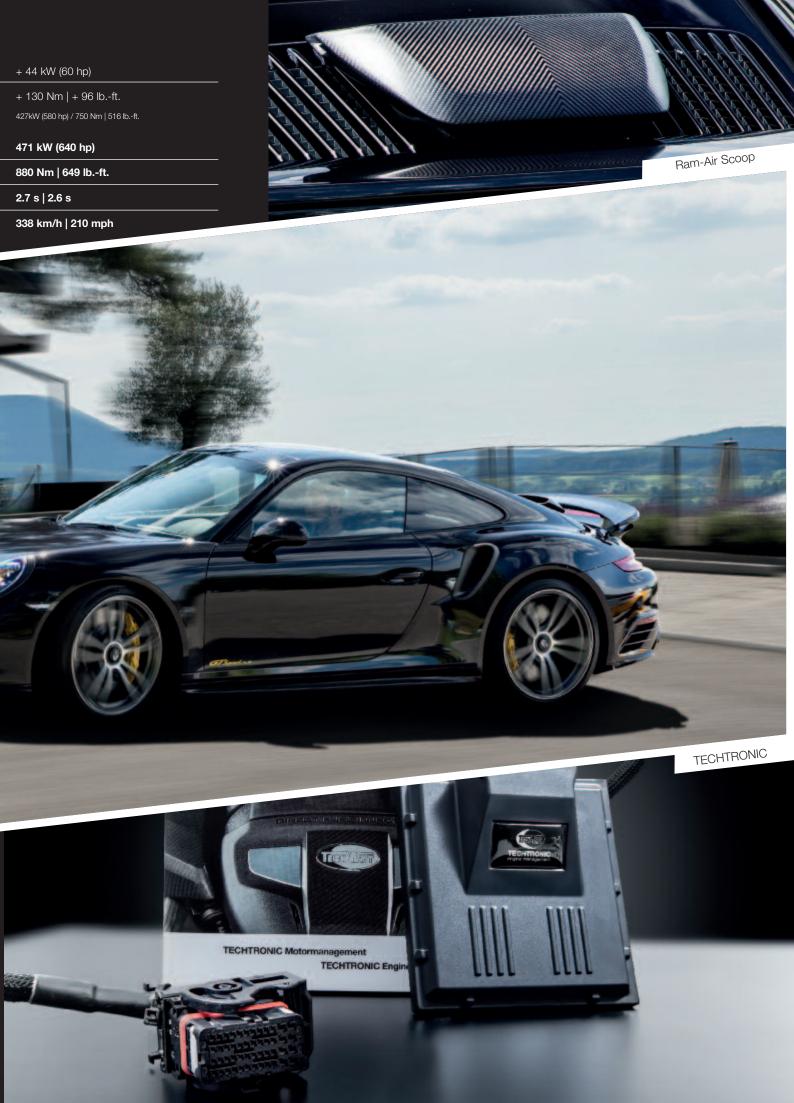

## Power Increase

Torque Increase

based on standard engine

**Total Power Output** 

max. Torque

Acceleration 0-100 km/h | 0-60 mph

**Top Speed** 

Side Skirt Trims

Drive, Sound and Chassis

- Sport springs with lowered ride height
- 20-inch Formula IV Race forged wheels, bi-colored including tires and tire pressure monitoring
- TECHART TECHTRONIC engine powerkit TA 091/T1.1 +44 kW (+60 hp), +130 Nm (+96 lb.-ft.)
- Valve exhaust system »Sport«