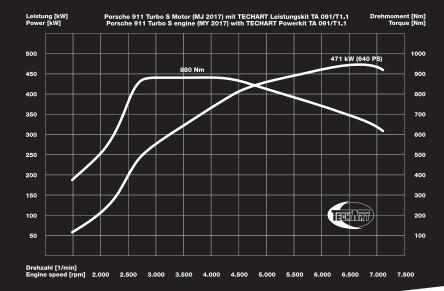

## TECHART TECHTRONIC Powerkit 091/T1.1

## Power Increase

Torque Increase

based on standard engine

**Total Power Output** 

max. Torque

Acceleration 0-100 km/h | 0-60 mph

**Top Speed** 

Side Skirt Trims