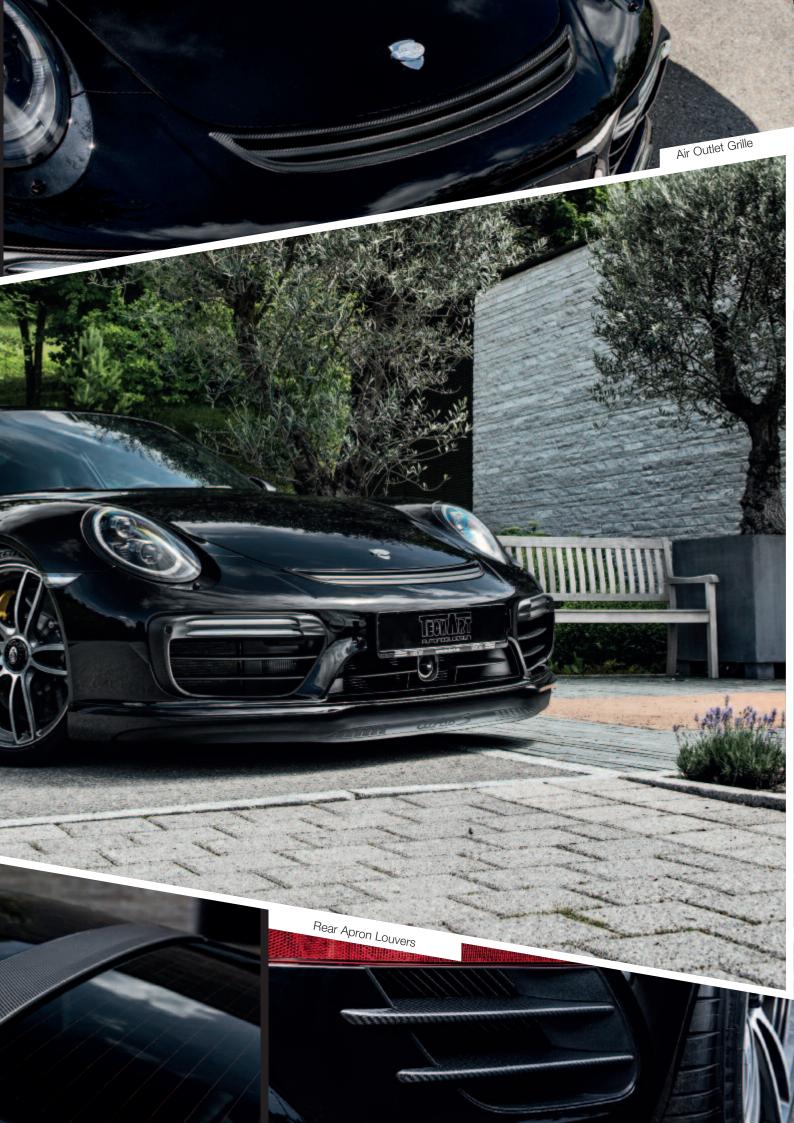

## Exclusive Performance Package *Sport* 14 30

Carbon Exterior Upgrades, matt or high-gloss finish

- Front grilles
- Air outlet grille
- Side air intake tims
- Side skirt trims
- Rear apron louvers
- Roof spoiler
- Diffusor add-on
- Ram-air scoop
  »GTsport 1 of 30« logotype on doors