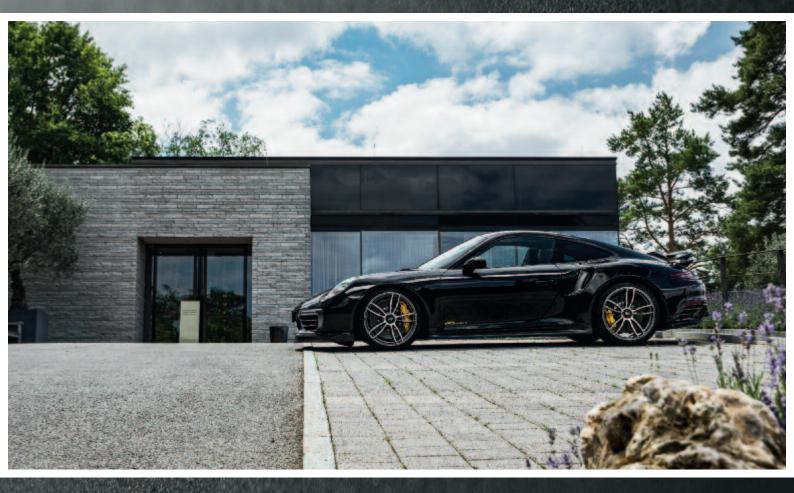

## **Exclusive Performance Package**

for the 911 Turbo S models (991-2)

– limited to 30 units –

## Exclusive Performance Package *Sport* 14 30

Carbon Exterior Upgrades, matt or high-gloss finish

- Front grilles
- Air outlet grille
- Side air intake tims
- Side skirt trims
- Rear apron louvers
- Roof spoiler
- Diffusor add-on
- Ram-air scoop
  »GTsport 1 of 30« logotype on doors

Drive, Sound and Chassis

- Sport springs with lowered ride height
- 20-inch Formula IV Race forged wheels, bi-colored including tires and tire pressure monitoring
- TECHART TECHTRONIC engine powerkit TA 091/T1.1 +44 kW (+60 hp), +130 Nm (+96 lb.-ft.)
- Valve exhaust system »Sport«