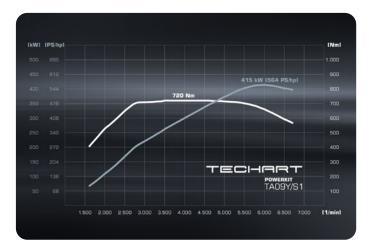

### **Description**

The TECHART performance upgrade TA 09Y/S1 for the  $2^{nd}$  generation Cayenne S models (E3 II) provides an additional 66 kW (90 hp) and increases its total output to 415 kW (564 hp). For vehicles without a gasoline particle filter outside the scope of the Euro 6 emissions standard, the increase in power raises to 74 kW (100 hp).

With the TECHART Powerkit TA 09Y/S1, the maximum torque of the Cayenne S grows by 120 Newton meters to a total of 720 Newton meters.

Genuine TECHART TECHTRONIC engine powerkits offer enhanced driving performance while maintaining peace of mind and full everyday use suitability. Installation can be carried out within a short time by any authorized TECHART sales partner without interfering with the standard engine management.

# Power Enhancement based on Cayenne S (E3 II)

Power upgrade (vehicles w/ GPF) +66 kW (+90 hp)
Power upgrade (vehicles w/o GPF) +74 kW (+100 hp)

Torque increase +120 Nm

Total power output (vehicles w/ GPF) 415 kW (564 hp) / 720 Nm Total power output (vehicles w/o GPF) 423 kW (574 hp) / 720 Nm