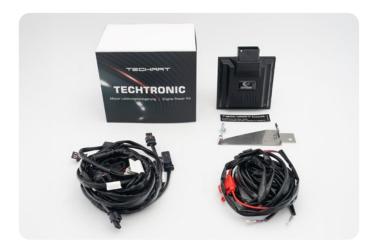

#### Scope

- TECHART TECHTRONIC engine management unit
- TECHART wiring harness
- TECHART TECHTRONIC installation bracket
- Mounting accessories and installation instructions